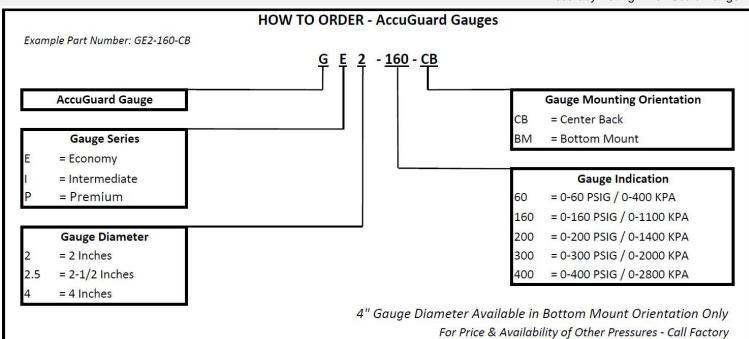

## **Series Information**

| Series       | Gauge<br>Diameter | Gauge Connection Size and Type | Gauge<br>Housing | Gauge<br>Internals | Liquid<br>Filled | *Accuracy<br>Rating |
|--------------|-------------------|--------------------------------|------------------|--------------------|------------------|---------------------|
| Economy      | 2" / 2.5"         | 1/4" NPT                       | Steel Case       | Brass              | No               | ± 2.5%              |
| Intermediate | 2.5" / 4"         | 1/4" NPT                       | 304 S/S          | Brass              | Yes              | ± 1.6%              |
| Premium      | 2.5" / 4"         | 1/4" NPT                       | 304S/S           | 316L S/S           | Yes              | ± 1.6%              |