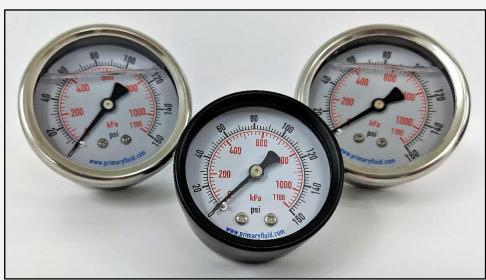

## **ACCUGUARD GAUGES**

ACCUGUARD Pressure Gauges are designed to enhance the performance of chemical feed systems. Adding a pressure gauge to any system will help to ensure that optimal pressures are monitored and maintained.

## **Series Information**

| Series       | Gauge<br>Diameter | Gauge Connection Size and Type | Gauge<br>Housing | Gauge<br>Internals | Liquid<br>Filled | *Accuracy<br>Rating |
|--------------|-------------------|--------------------------------|------------------|--------------------|------------------|---------------------|
| Economy      | 2" / 2.5"         | 1/4" NPT                       | Steel Case       | Brass              | No               | ± 2.5%              |
| Intermediate | 2.5" / 4"         | 1/4" NPT                       | 304 S/S          | Brass              | Yes              | ± 1.6%              |
| Premium      | 2.5" / 4"         | 1/4" NPT                       | 304S/S           | 316L S/S           | Yes              | ± 1.6%              |