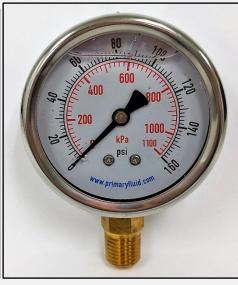

## **ACCUGUARD GAUGES**

ACCUGUARD Pressure Gauges are designed to enhance the performance of chemical feed systems. Adding a pressure gauge to any system will help to ensure that optimal pressures are monitored and maintained.

## **Series Information**

| Series       | Gauge<br>Diameter | Gauge Connection Size and Type | Gauge<br>Housing | Gauge<br>Internals | Liquid<br>Filled | *Accuracy<br>Rating |
|--------------|-------------------|--------------------------------|------------------|--------------------|------------------|---------------------|
| Economy      | 2" / 2.5"         | 1/4" NPT                       | Steel Case       | Brass              | No               | ± 2.5%              |
| Intermediate | 2.5" / 4"         | 1/4" NPT                       | 304 S/S          | Brass              | Yes              | ± 1.6%              |
| Premium      | 2.5" / 4"         | 1/4" NPT                       | 304S/S           | 316L S/S           | Yes              | ± 1.6%              |